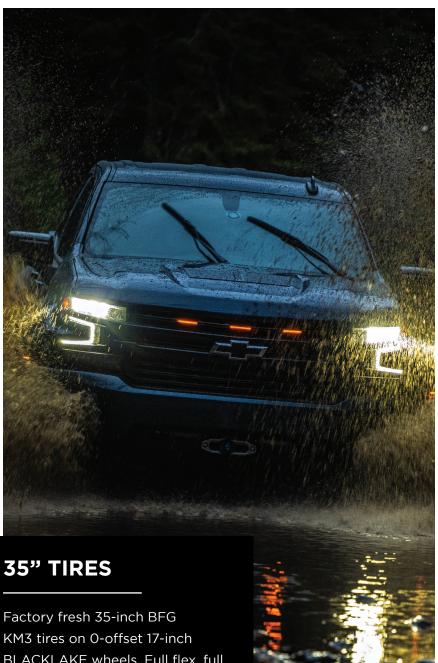

## ATE TRUCK **WIDE BODY** The beautifully designed BLACKLAKE exclusive carbon kevlar composite wide-body integrates perfectly into custom front and rear bumpers for increased... everything.

Factory fresh 35-inch BFG KM3 tires on 0-offset 17-inch BLACKLAKE wheels. Full flex, full stuff, no issues on-road or off, even during the most extreme articulation.