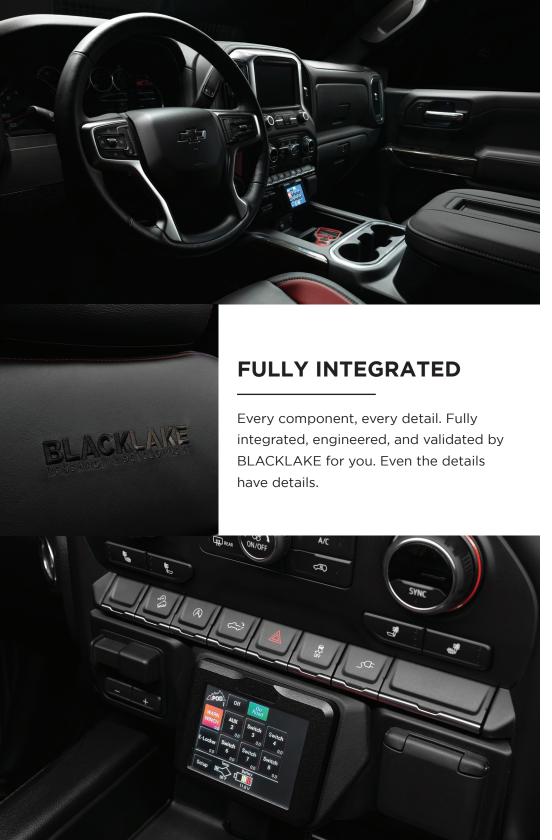

## BLACKLAKE RESEARCH & DEVELOPMENT

Developed in Detroit by BLACKLAKE Research & Development, the BLACKLAKE XT1 seamlessly merges OE design, engineering, and function with the best of the off-road world. A fully integrated wide-body, massive 35-inch BFG tires, a custom 5-link rear suspension, and all-new front and rear bumpers for improved approach and departure angles are just the tip of the iceberg... with BLACKLAKE, even the details have details.