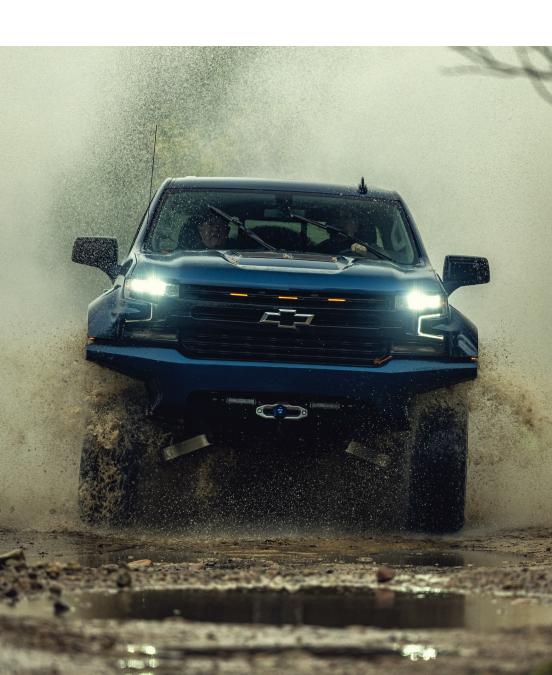

## BLACKLAKE RESEARCH & DEVELOPMENT

Developed in Detroit by BLACKLAKE Research & Development, the BLACKLAKE XT1 seamlessly merges OE design, engineering, and function with the best of the off-road world. A fully integrated wide-body, massive 35-inch BFG tires, a custom 5-link rear suspension, and all-new front and rear bumpers for improved approach and departure angles are just the tip of the iceberg... with BLACKLAKE, even the details have details.

## ATE TRUCK **WIDE BODY** The beautifully designed BLACKLAKE exclusive carbon kevlar composite wide-body integrates perfectly into custom front and rear bumpers for increased... everything.

Factory fresh 35-inch BFG KM3 tires on 0-offset 17-inch BLACKLAKE wheels. Full flex, full stuff, no issues on-road or off, even during the most extreme articulation.