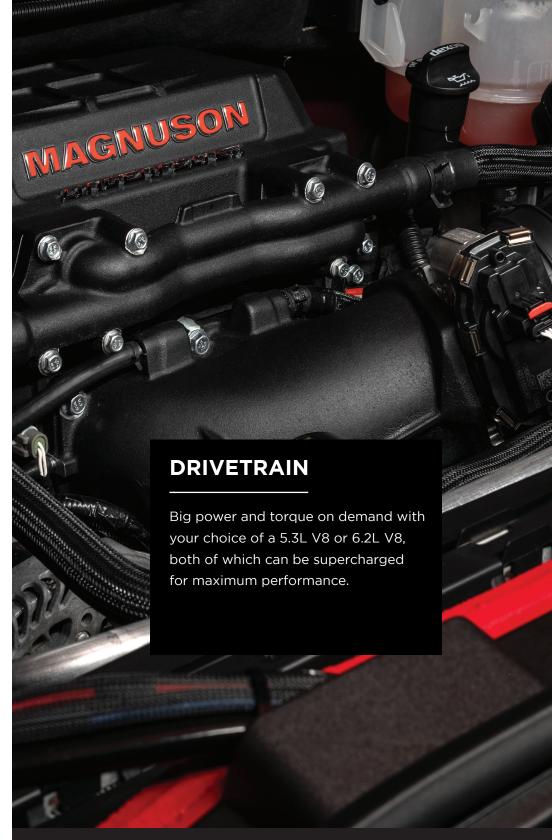

& DEVELOPMENT





Developed in Detroit by BLACKLAKE Research & Development, the BLACKLAKE XT1 seamlessly merges OE design, engineering, and function with the best of the off-road world. A fully integrated wide-body, massive 35-inch BFG tires, a custom 5-link rear suspension, and all-new front and rear bumpers for improved approach and departure angles are just the tip of the iceberg... with BLACKLAKE, even the details have details.

## ATE TRUCK **WIDE BODY** The beautifully designed BLACKLAKE exclusive carbon kevlar composite wide-body integrates perfectly into custom front and rear bumpers for increased... everything.



Factory fresh 35-inch BFG KM3 tires on 0-offset 17-inch BLACKLAKE wheels. Full flex, full stuff, no issues on-road or off, even during the most extreme articulation.







## **ACCESSORIES**

Make it yours with integrated accessories to match your lifestyle. No matter your passion, BLACKLAKE has you covered.

| 1  | COMPLETE FRAME OFF ASSEMBLY BUILT TO OEM STANDARDS                             |  |
|----|--------------------------------------------------------------------------------|--|
| 2  | FULLY FUNCTIONAL ADAS, EMISSIONS, & DRIVER SAFETY SYSTEM INTEGRATION           |  |
| 3  | WIDE TRACK FRONT SUSPENSION<br>SYSTEM   12-INCHES OF TRAVEL                    |  |
| 4  | HORIZONTAL WATTS LINK 5-LINK REAR<br>SUSPENSION SYSTEM   17.5 INCHES OF TRAVEL |  |
| 5  | FULL FLOAT WIDE TRACK E-LOCKER<br>EQUIPPED REAR AXLE                           |  |
| 6  | BESPOKE INTERNAL BYPASS SHOCKS TUNED FOR MAXIMUM OFF-ROAD PERFORMANCE          |  |
| 7  | FOUR CORNER