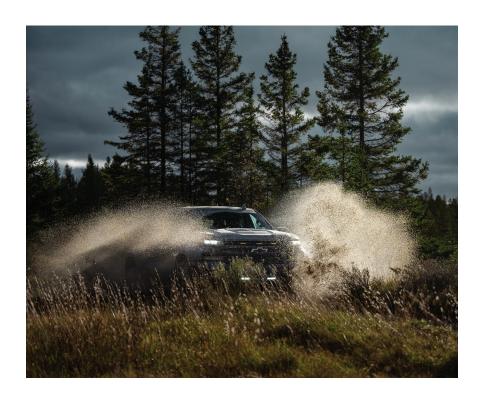

## BLACKLAKE RESEARCH & DEVELOPMENT

Developed in Detroit by BLACKLAKE Research & Development, the BLACKLAKE XT1 seamlessly merges OE design, engineering, and function with the best of the off-road world. A fully integrated wide-body, massive 35-inch BFG tires, a custom 5-link rear suspension, and all-new front and rear bumpers for improved approach and departure angles are just the tip of the iceberg... with BLACKLAKE, even the details have details.

## ATE TRUCK **WIDE BODY** The beautifully designed BLACKLAKE exclusive carbon kevlar composite wide-body integrates perfectly into custom front and rear bumpers for increased... everything.

Factory fresh 35-inch BFG KM3 tires on 0-offset 17-inch BLACKLAKE wheels. Full flex, full stuff, no issues on-road or off, even during the most extreme articulation.